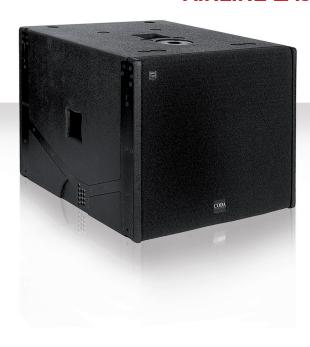

# AIRLINE LA8-SUB

High output system subwoofer

- Coda Audio 18" neodymium ultra low distortion woofer
- Low power compression, superb quality sound
- Integrated rigging hardware for flown or ground stacked arrays
- System integration with AIRLINE LA8 line arrays
- System components: RC20 Rack, AIRLINE LA8, SCP

The AIRLINE LA8-SUB is an 18" system-subwoofer con-

taining an extremely long excursion 18" neodymium ultra low distortion woofer in a ported cabinet. Equipped with the same rigging system as the AIRLINE LA8 it is ideal for easy

flying or ground stacking in various combinations providing compact plug and play line array system solution.

Primarily designed for integration into an AIRLINE LA8 line array, the AIRLINE LA8-SUB is also suited to general purpose subwoofer applications. It gives audio companies a flexible, plug and play complete solution for a wide range of applications from the smallest venue up to full concertsystem sound format.