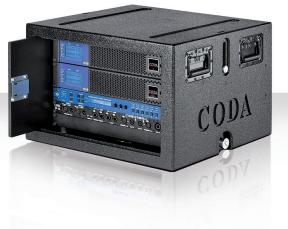

## RC20T

19"/7U Touring Rack

Including:

- 1x 19"/7U Touring Rack
- 1x PD32 Power distribution 230V, 3 x 32A
- 1x CP22 Connector panel
- 1x Internal Cable set
- 2x C10 2-Channel amplifier with built in dual comparator
- 1x DNC260N Digital system controller
- 1x CO-RC20-1 soft cover for transport/weather protection
- Optional transport dolly DOT-RC

#### Application:

RC20T rack is optimized to power the following Coda Audio products:

- Large Touring: AIRLINE LA12 SC8 AIRLINE LA8 in bi-amp
- Small/Medium
  Touring: AIRLINE LA8 passive
  AIRLINE LA8-SUB
  SCP
- Stage monitoring: CUE ONE bi-amp