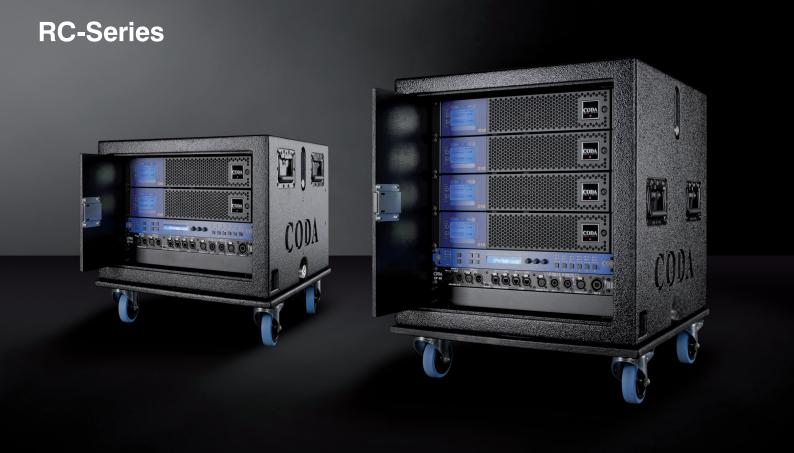

# RC-Series 19" touring racks

Coda Audio's new AIRLINE/SC systems management solution provides power and DSP for all AIRLINE and Sensor controlled subwoofer applications. The RC-Series 19" amp racks comes in two touring versions and two installation versions.

Both the RC20T and the RC40T have been designed for touring applications. Offering two rack sizes that can be used independently or as multiples of each or in combination with each other. Flexibility and ease of use together with a practical eye on durability and safety have resulted in a complete matching management regime for the ARI-LINE/SC-Series. These racks can be ground stacked in the normal way or flown. The inter rack-to-rack connection system is also used for transport dolly connection, allowing for greater ease of placement and easy removal of dolly where required.

## RC20T

19"/7U Touring Rack

Including:

- 1x 19"/7U Touring Rack
- 1x PD32 Power distribution 230V, 3 x 32A
- 1x CP22 Connector panel
- 1x Internal Cable set
- 2x C10 2-Channel amplifier with built in dual comparator
- 1x DNC260N Digital system controller
- 1x CO-RC20-1 soft cover for transport/weather protection
- Optional transport dolly DOT-RC

### RC40T

19"/11U Touring Rack

Including:

- 1x 19"/11U Touring Rack
- 1x PD32 Power distribution 230V, 3 x 32A
- 1x CP40 Connector panel
- 1x Internal Cable set
- 4x C10 2-Channel amplifier with built in dual comparator
- 1x DNC260N Digital system controller
- 1x CO-RC40-1 soft cover for transport/weather protection
- Optional transport dolly DOT-RC