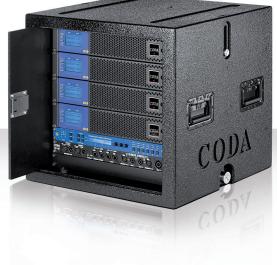

### RC40T

19"/11U Touring Rack

Including:

- 1x 19"/11U Touring Rack
- 1x PD32 Power distribution 230V, 3 x 32A
- 1x CP40 Connector panel
- 1x Internal Cable set
- 4x C10 2-Channel amplifier with built in dual comparator
- 1x DNC260N Digital system controller
- 1x CO-RC40-1 soft cover for transport/weather protection
- Optional transport dolly DOT-RC

#### Application:

RC40T rack is optimized to power the Coda Audio large touring products including:

AIRLINE LA12
 SC8
 AIRLINE LA8 in bi-amp

| TECHNICAL SPECIFICATIONS | RC20T         | RC40T         |  |
|--------------------------|---------------|---------------|--|
| Size:                    | 19"/7U        | 19"/11U       |  |
| Number of Amplifiers:    |               |               |  |
| Shock Mounts:            |               | Yes           |  |
| Doors:                   | Sliding doors | Sliding doors |  |
| Castors:                 | opt. Dolly    | opt. Dolly    |  |
| Power distribution:      | PD32, 3x32A   | PD32, 3x32A   |  |
| Connector panel:         | CP22          | CP40          |  |
| Soft cover:              | CO-RC20-1     | CO-RC40-1     |  |
| Weight:                  | 66.8 kg       | 92.8 kg       |  |
|                          |               |               |  |